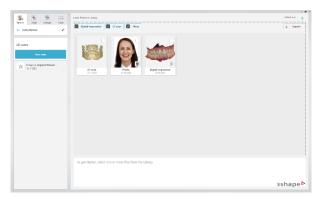

#### NEW Unite

Implant Studio 2022.1 is now an app on Unite. Workflows can be started either from scratch or by selecting relevant input scans in the patient media library. In either case, use the 'Studios' action to start the workflow.