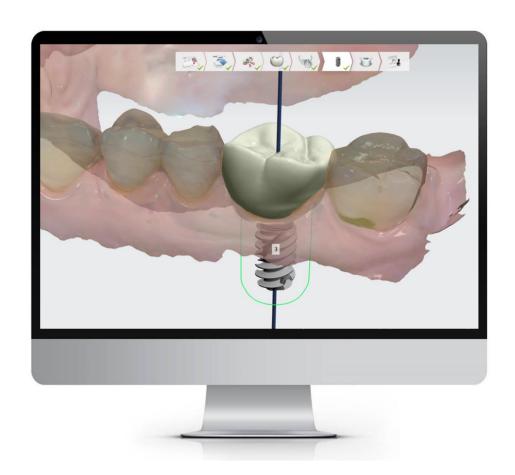

#### Al Crown 2.0

Implant Studio 2022.1 is supporting artificial intelligence in the Anatomy Design step to propose a crown design, making the workflow much faster and easier. Al crown 2.0 is our most capable and aesthetic framework for designing crowns ever.

With the new workflow, you can concentrate on taking the informed decision on placing the implant, with AI suggestion for prosthetics of crowns, as well as the classic automatic suggestions for scan preparation.