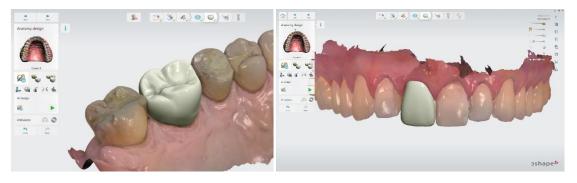

#### Al Crown 2.0

Implant Studio 2022.1 is supporting artificial intelligence in the Anatomy Design step to propose a crown design, making the workflow much faster and easier. Al crown 2.0 is our most capable and aesthetic framework for designing crowns ever.

With the new workflow, you can concentrate on taking the informed decision on placing the implant, with AI suggestion for prosthetics of crowns, as well as the classic automatic suggestions for scan preparation.